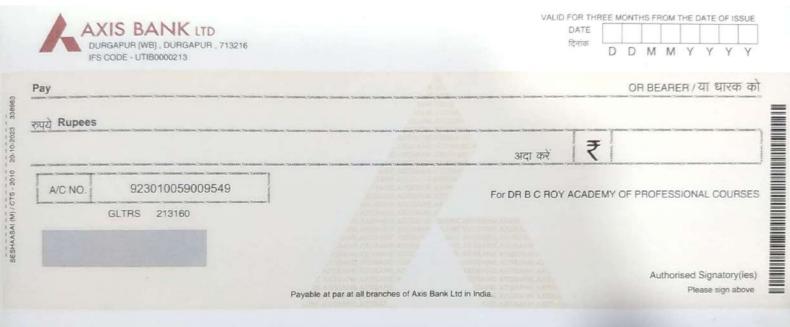

A new Bank Account has been opened in the New College Name, details of which are as follows:

ACCOUNT HOLDER'S NAME: Dr. B. C. Roy Academy of Professional Courses BANK NAME: Axis Bank Ltd. BANK BRANCH: City Centre Branch, Durgapur - 713216 BANK ACCOUNT NUMBER: 923010059009549 IFS Code: UTIB0000213 MICR No.: 713211202